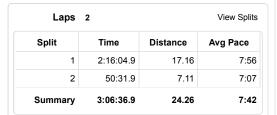

## Summary

 Distance:
 24.26 km

 Time:
 3:06:37

 Avg Pace:
 7:42 min/km

 Elevation Gain:
 997 m

 Calories:
 1,668 C