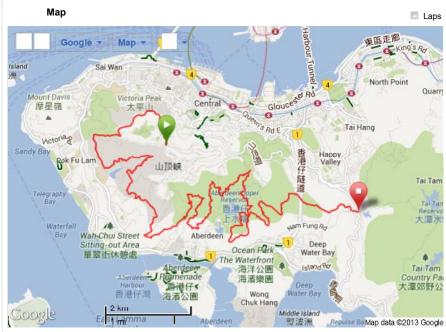

-----------------|-------------|------|-------|
| Time:                   | 3:06:37     |      |       |
| Moving Time:            | 2:58:58     |      |       |
| Elapsed Time:           | 3:06:37     |      |       |
| Avg Pace:               | 7:42 min/km |      |       |
| Avg Moving Pace:        | 7:23 min/km |      |       |
| Best Pace:              | 2:23 min/km |      |       |
| Elevation               |             |      |       |
| Elevation Gain: 997 m   |             |      |       |
| Elevation Loss: 1,192 m |             |      |       |



## Weather

Min Elevation: 109 m

Max Elevation: 476 m

Sorry we do not have weather for this activity.

## Additional Information Device: Garmin Forerunner 405, 2.80.0.0 Elevation Corrections : Enabled Disabled Summary Data: Original





Help Garmin Connect Garmin Privacy Policy | Terms of Use

1 of 2