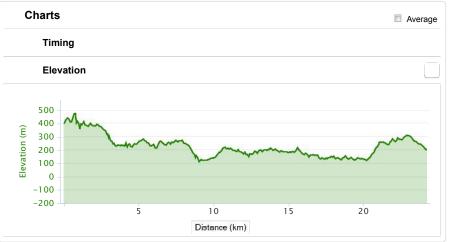

## Details

| Timing                  |             | Pace | Speed |
|-------------------------|-------------|------|-------|
| Time:                   | 3:06:37     |      |       |
| Moving Time:            | 2:58:58     |      |       |
| Elapsed Time:           | 3:06:37     |      |       |
| Avg Pace:               | 7:42 min/km |      |       |
| Avg Moving Pace:        | 7:23 min/km |      |       |
| Best Pace:              | 2:23 min/km |      |       |
| Elevation               |             |      |       |
| Elevation Gain: 997 m   |             |      |       |
| Elevation Loss: 1,192 m |             |      |       |

## Weather

Min Elevation: 109 m

Max Elevation: 476 m

Sorry we do not have weather for this activity.